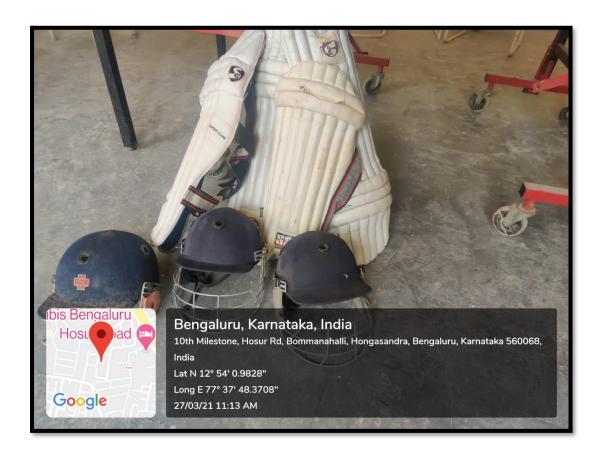

693E-mail:deandirectortodc@gmail.com Website: www.theoxford.edu

# **Cricket Ground**







# THE OXFORD DENTAL COLLEGE

(Recognized by the Govt. of Karnataka, Affiliated to Rajiv Gandhi University of Health Sciences, Karnataka & Mercognised by Dental Council of India, New Delhi) Bommanahalli, Hosur Road, Bangalore – 560 068.







THE OXFORD DENTAL COLLEGE (Recognized by the Govt. of Karnataka, Affiliated to Rajiv Gandhi University of Health Sciences, Karnataka & Dental Council of India, New Delhi) Bommanahalli, Hosur Road, Bangalore - 560 068.







### THE OXFORD DENTAL COLLEGE

(Recognized by the Govt. of Karnataka, Affiliated to Rajiv Gandhi University of Health Sciences, Karnataka & Ecognised by Dental Council of India, New Delhi) Bommanahalli, Hosur Road, Bangalore – 560 068.







THE OXFORD DENTAL COLLEGE
(Recognized by the Govt. of Karnataka, Affiliated to Rajiv Gandhi University of Health Sciences, Karnataka & Dental Council of India, New Delhi) Bommanahalli, Hosur Road, Bangalore – 560 068.
Ph: 080-61754680 Fax : 080 – 61754693E-mail:deandirectortodc@gmail.com
Website: www.theoxford.edu







### THE OXFORD DENTAL COLLEGE

(Recognized by the Govt. of Karnataka, Affiliated to Rajiv Gandhi University of Health Sciences, Karnataka & Delhi)

Bommanahalli, Hosur Road, Bangalore – 560 068.



Dr. Shoaib was Chosen as The Best Batsman (Male)



Dr. Sneha Was Chosen as The Best Batsman (Female)



THE OXFORD DENTAL COLLEGE (Recognized by the Govt. of Karnataka, Affiliated to Rajiv Gandhi University of Health Sciences, Karnataka & Dental Council of India, New Delhi)