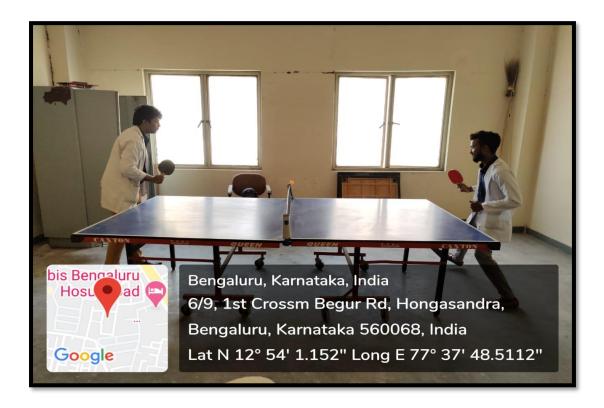

6.  |

Dean and Director

The Oxford Dental College, Bommnahalli Hosur Road Bengaluru - 560 068



### THE OXFORD DENTAL COLLEGE

(Recognized by the Govt. of Karnataka, Affiliated to Rajiv Gandhi University of Health Sciences, Karnataka & Ph: Recognised by Dental Council of India, New Delhi)

Bommanahalli, Hosur Road, Bangalore – 560 068.

Ph: 080-61754680 Fax: 080 – 61754693E-mail:deandirectortodc@gmail.com

Website: www.theoxford.edu

# Chess







### THE OXFORD DENTAL COLLEGE

(Recognized by the Govt. of Karnataka, Affiliated to Rajiv Gandhi University of Health Sciences, Karnataka & Dental Council of India, New Delhi)

Bommanahalli, Hosur Road, Bangalore – 560 068.

Ph: 080-61754680 Fax: 080 – 61754693E-mail:deandirectortodc@gmail.com

Website: www.theoxford.edu

# **Table-Tennis**







### THE OXFORD DENTAL COLLEGE

(Recognized by the Govt. of Karnataka, Affiliated to Rajiv Gandhi University of Health Sciences, Karnataka & Dental Council of India, New Delhi)

Bommanahalli, Hosur Road, Bangalore – 560 068.

Ph: 080-61754680 Fax: 080 – 61754693E-mail:deandirectortodc@gmail.com

Website: www.theoxford.edu

# **Carom Board**







THE OXFORD DENTAL COLLEGE (Recognized by the Govt. of Karnataka, Affiliated to Rajiv Gandhi University of Health Sciences, Karnataka & Dental Council of India, New Delhi) Bommanahalli, Hosur Road, Bangalore – 560 068.
Ph: 080-61754680 Fax : 080 – 61754693E-mail:deandirectortodc@gmail.com
Website: www.theoxford.edu





# THE OXFORD DENTAL COLLEGE

(Recognized by the Govt. of Karnataka, Affiliated to Rajiv Gandhi University of Health Sciences