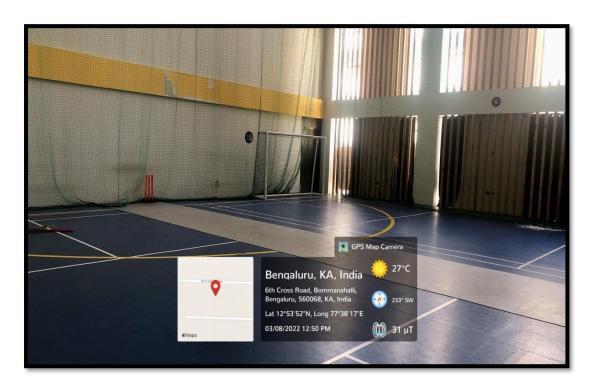

# **Indoor Cricket Arena**

THE OXFORD DENTAL COLLEGE (Recognized by the Govt. of Karnataka, Affiliated to Rajiv Gandhi University of Health Sciences, Karnataka & Dental Council of India, New Delhi) Bommanahalli, Hosur Road, Bangalore - 560 068. Ph: 080-61754680 Fax : 080 – 61754693E-mail:deandirectortodc@gmail.com Website: www.theoxford.edu