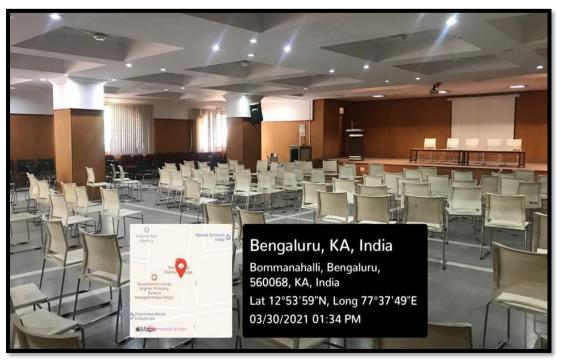

# Facilities available in Indoor Auditorium

| SI. No. | Particulars           | Quantity  |
|---------|-----------------------|-----------|
| 1.      | Seating Capacity      | 200       |
| 2.      | Backdrop Screen       | Available |
| 3.      | LED lights            | 50        |
| 4.      | Flash lights          | 6         |
| 5.      | Focus light           | 4         |
| 6.      | Ceiling lights        | 60        |
| 7.      | Speakers              | 2         |
| 8.      | Amplifier             | 1         |
| 9.      | Stabilizer            | 1         |
| 10.     | Projector             | 1         |
| 11.     | Audio/cassette player | 1         |
| 12.     | Wall Fan              | 16        |
| 13.     | Ceiling fan           | 4         |
| 14.     | Wal mounting fans     | 6         |
| 15.     | Podium microphone     | 1         |
| 16.     | Cord microphone       | 2         |
| 17.     | Ahuja amplifier       | 1         |
| 18.     | Podium mike           | 1         |
| 19.     | Yamaha mixer          | 8         |
| 20.     | LCD projector         | 1         |
| 21.     | Cordless mike         | 1         |
| 22.     | Cord mike             | 1         |
| 23.     | Speakers              | 4         |
| 24.     | Dressing room         | 2         |
| 25.     | Gents' toilet         | 1         |
| 26.     | Ladies' toilet        | 1         |