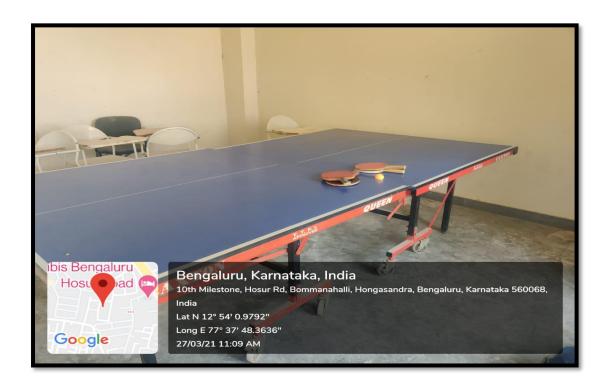

|

Dean and Director

The Oxford Dental College, Bommnahalli Hosur Road Bengaluru - 560 068



### THE OXFORD DENTAL COLLEGE

(Recognized by the Govt. of Karnataka, Affiliated to Rajiv Gandhi University of Health Sciences, Karnataka & Ph: Recognised by Dental Council of India, New Delhi)

Bommanahalli, Hosur Road, Bangalore – 560 068.

Ph: 080-61754680 Fax: 080 – 61754693E-mail:deandirectortodc@gmail.com

Website: www.theoxford.edu

# Chess







### THE OXFORD DENTAL COLLEGE

(Recognized by the Govt. of Karnataka, Affiliated to Rajiv Gandhi University of Health Sciences, Karnataka & Dental Council of India, New Delhi)

Bommanahalli, Hosur Road, Bangalore – 560 068.

Ph: 080-61754680 Fax: 080 – 61754693E-mail:deandirectortodc@gmail.com

Website: www.theoxford.edu

# **Table-Tennis**







### THE OXFORD DENTAL COLLEGE

(Recognized by the Govt. of Karnataka, Affiliated to Rajiv Gandhi University of Health Sciences, Karnataka & Dental Council of India, New Delhi)

Bommanahalli, Hosur Road, Bangalore – 560 068.

Ph: 080-61754680 Fax: 080 – 61754693E-mail:deandirectortodc@gmail.com

Website: www.theoxford.edu

# **Carom Board**







THE OXFORD DENTAL COLLEGE (Recognized by the Govt. of Karnataka, Affiliated to Rajiv Gandhi University of Health Sciences, Karnataka & Dental Council of India, New Delhi) Bommanahalli, Hosur Road, Bangalore – 560 068.
Ph: 080-61754680 Fax : 080 – 61754693E-mail:deandirectortodc@gmail.com
Website: www.theoxford.edu





# THE OXFORD DENTAL COLLEGE

(Recognized by the Govt. of Karnataka, Affiliated to Rajiv Gandhi University of Health Sciences,