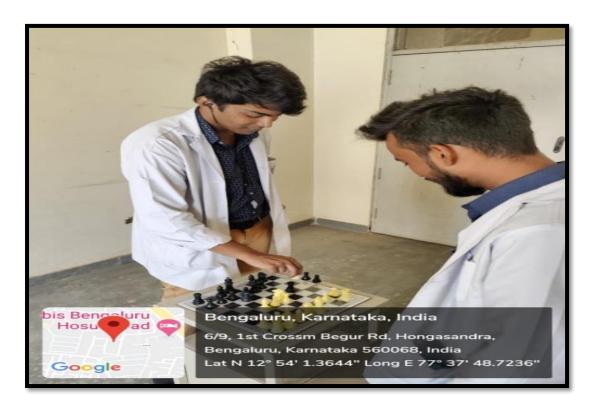

# **Indoor Sports Facilities**

| SL. No. | Facility     | Established | Space      |
|---------|--------------|-------------|------------|
| 1.      | Chess        | 1992        | 40 Sq. ft. |
| 2.      | Table-Tennis | 1992        | 40 Sq. ft. |
| 3.      | Carom Board  | 1992        | 40 Sq. ft. |
| 4.      | Badminton    |             | 10 04.16.  |

Dean and Director

The Oxford Dental College, Bommnahalli Hosur Road Bengaluru - 560 068



### THE OXFORD DENTAL COLLEGE

(Recognized by the Govt. of Karnataka, Affiliated to Rajiv Gandhi University of Health Sciences, Karnataka & Ph: Recognised by Dental Council of India, New Delhi)

Bommanahalli, Hosur Road, Bangalore – 560 068.

Ph: 080-61754680 Fax: 080 – 61754693E-mail:deandirectortodc@gmail.com

Website: www.theoxford.edu

# Chess







### THE OXFORD DENTAL COLLEGE

(Recognized by the Govt. of Karnataka, Affiliated to Rajiv Gandhi University of Health Sciences, Karnataka & Dental Council of India, New Delhi)

Bommanahalli, Hosur Road, Bangalore – 560 068.

Ph: 080-61754680 Fax: 080 – 61754693E-mail:deandirectortodc@gmail.com

Website: www.theoxford.edu

# **Table-Tennis**







### THE OXFORD DENTAL COLLEGE

(Recognized by the Govt. of Karnataka, Affiliated to Rajiv Gandhi University of Health Sciences, Karnataka & Dental Council of India, New Delhi)

Bommanahalli, Hosur Road, Bangalore – 560 068.

Ph: 080-61754680 Fax: 080 – 61754693E-mail:deandirectortodc@gmail.com

Website: www.theoxford.edu

# **Carom Board**







THE OXFORD DENTAL COLLEGE (Recognized by the Govt. of Karnataka, Affiliated to Rajiv Gandhi Uni