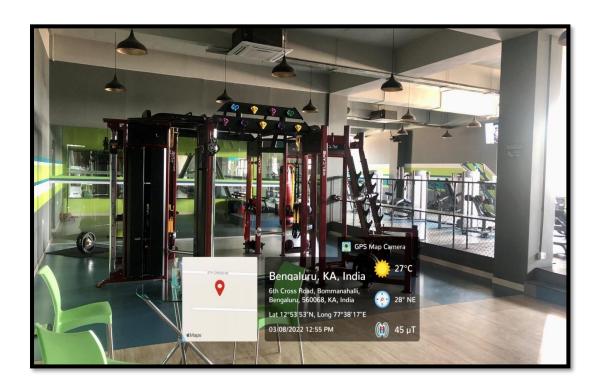

todc@gmail.com

Website: www.theoxford.edu

# **Indoor Badminton Courts**







### THE OXFORD DENTAL COLLEGE

(Recognized by the Govt. of Karnataka, Affiliated to Rajiv Gandhi University of Health Sciences, Karnataka & Ph: Recognised by Dental Council of India, New Delhi)

Bommanahalli, Hosur Road, Bangalore – 560 068.

Ph: 080-61754680 Fax: 080 – 61754693E-mail:deandirectortodc@gmail.com

Website: www.theoxford.edu

# **Indoor Cricket Arena**







THE OXFORD DENTAL COLLEGE (Recognized by the Govt. of Karnataka, Affiliated to Rajiv Gandhi University of Health Sciences, Karnataka & Dental Council of India, New Delhi) Bommanahalli, Hosur Road, Bangalore - 560 068. Ph: 080-61754680 Fax : 080 – 61754693E-mail:deandirectortodc@gmail.com Website: www.theoxford.edu

# **Indoor Gymnasium**







# THE OXFORD DENTAL COLLEGE

(Recognized by the Govt. of Karnataka, Affiliated to Rajiv Gandhi University of Health Sciences, Karnataka & Dental Council of India, New Delhi)

Bommanahalli, Hosur Road, Bangalore – 560 068.

Ph: 080-61754680 Fax: 080 – 61754693E-mail:deandirectortodc@gmail.com

Website: www.theoxford.edu

# Wellness centre -SPA









# THE OXFORD DENTAL COLLEGE

(Recognized by the Govt. of Karnataka, Affiliated to Rajiv Gandhi University of Health Sciences, Karnataka & Pecognised by Dental Council of India, New Delhi)

Bommanahalli, Hosur Road, Bangalore – 560 068.
Ph: 080-61754680 Fax: 080 – 61754693E-mail:deandirectortodc@gmail.com Website: www.theoxford.edu

# **Outdoor Sports Facilities**

| SL. No. | Facility          | Established | Space       |
|---------|----