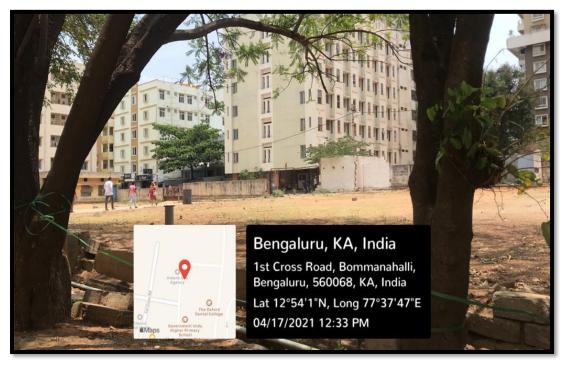

# **Cricket Ground**

# THE OXFORD DENTAL COLLEGE

(Recognized by the Govt. of Karnataka, Affiliated to Rajiv Gandhi University of Health Sciences, Karnataka & Mercognised by Dental Council of India, New Delhi) Bommanahalli, Hosur Road, Bangalore – 560 068.