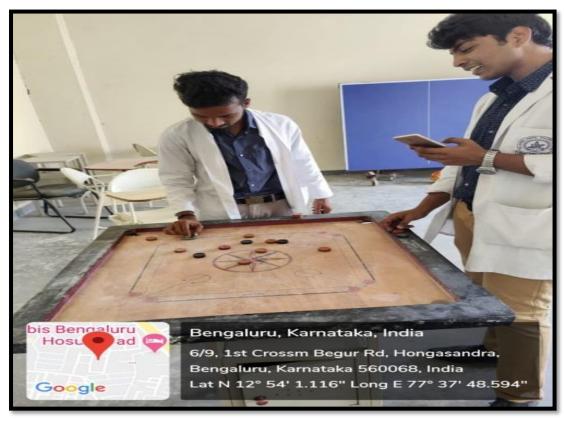

# **Carom Board**

THE OXFORD DENTAL COLLEGE (Recognized by the Govt. of Karnataka, Affiliated to Rajiv Gandhi University of Health Sciences, Karnataka & Dental Council of India, New Delhi) Bommanahalli, Hosur Road, Bangalore – 560 068.
Ph: 080-61754680 Fax : 080 – 61754693E-mail:deandirectortodc@gmail.com
Website: www.theoxford.edu