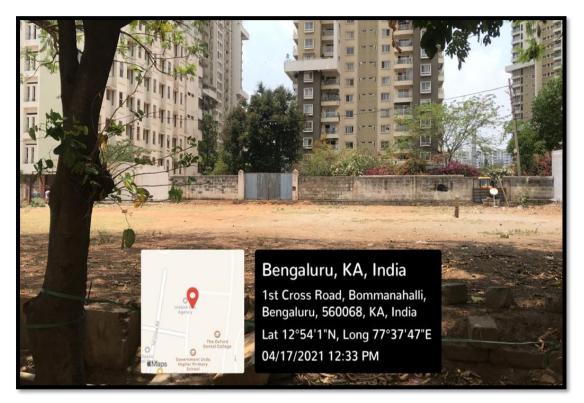

# **Cricket Ground**

# THE OXFORD DENTAL COLLEGE

(Recognized by the Govt. of Karnataka, Affiliated to Rajiv Gandhi University of Health Sciences, Karnataka & Mercognised by Dental Council of India, New Delhi) Bommanahalli, Hosur Road, Bangalore – 560 068.