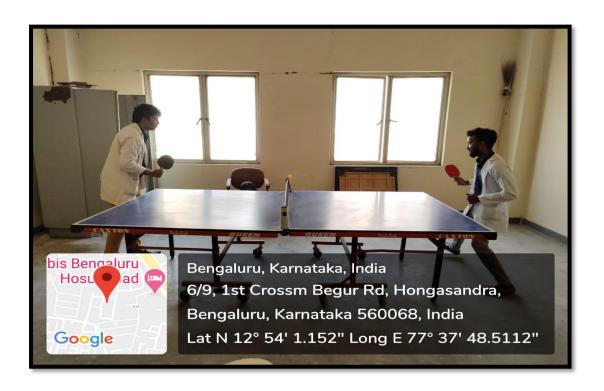

| 25          |
| c.      | Throw-ball Court                                                              | 26          |
| d.      | Kabaddi Court                                                                 | 27 - 29     |
| 6.      | Facilities available in Indoor Auditorium                                     | 30 - 35     |

Dean and Director

The Oxford Dental College, Bommnahalli Hosur Road Bengaluru - 560 068

# किया संवत्र शोभते (

### THE OXFORD DENTAL COLLEGE

(Recognized by the Govt. of Karnataka, Affiliated to Rajiv Gandhi University of Health Sciences, Karnataka & Dental Council of India, New Delhi)

Bommanahalli, Hosur Road, Bangalore – 560 068.

Ph: 080-61754680 Fax: 080 – 61754693E-mail:deandirectortodc@gmail.com

Website: www.theoxford.edu



# **Sports Room**



# **Cultural Room**



### THE OXFORD DENTAL COLLEGE

(Recognized by the Govt. of Karnataka, Affiliated to Rajiv Gandhi University of Health Sciences, Karnataka & Ecognised by Dental Council of India, New Delhi)

Bommanahalli, Hosur Road, Bangalore – 560 068.

Ph: 080-61754680 Fax: 080 – 61754693E-mail:deandirectortodc@gmail.com

Website: www.theoxford.edu

# Memorandum of Understanding with Majesstine Sports a Multi Sports Facility



MULTI SPORTS FACILITY

### MEMORANDUM OF UNDERSTANDING

This Memorandum of Understanding (MOU) is entered into on this  $2^{nd}$  day of March 2022 (02-03-2022) by and between;

The Majesstine Sports
No. 383/1-10, 5<sup>th</sup> Cross,
Opp: To Trinity Apartment,
Garvibhavipalya,

Bangalore - 560068.

Represented by its Founder

Narayan