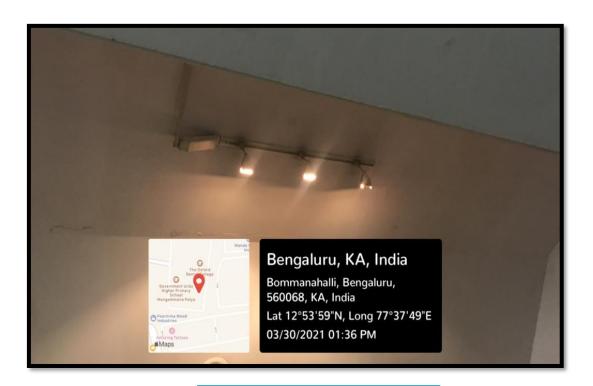

# **LED lights**

Flash lights

THE OXFORD DENTAL COLLEGE (Recognized by the Govt. of Karnataka, Affiliated to Rajiv Gandhi University of Health Sciences, Karnataka & Dental Council of India, New Delhi) Bommanahalli, Hosur Road, Bangalore – 560 068.