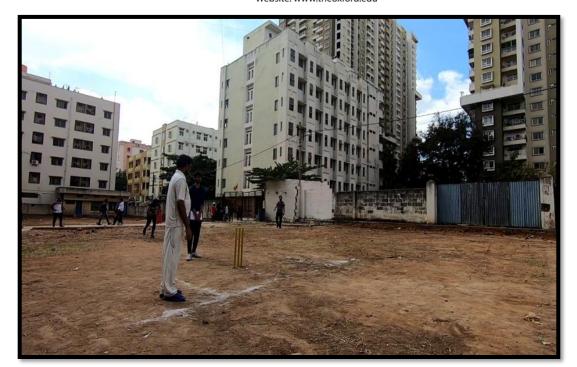

60 068.







THE OXFORD DENTAL COLLEGE (Recognized by the Govt. of Karnataka, Affiliated to Rajiv Gandhi University of Health Sciences, Karnataka & Dental Council of India, New Delhi) Bommanahalli, Hosur Road, Bangalore - 560 068.







### THE OXFORD DENTAL COLLEGE

(Recognized by the Govt. of Karnataka, Affiliated to Rajiv Gandhi University of Health Sciences, Karnataka & Ecognised by Dental Council of India, New Delhi) Bommanahalli, Hosur Road, Bangalore – 560 068.







THE OXFORD DENTAL COLLEGE
(Recognized by the Govt. of Karnataka, Affiliated to Rajiv Gandhi University of Health Sciences, Karnataka & Dental Council of India, New Delhi) Bommanahalli, Hosur Road, Bangalore – 560 068.
Ph: 080-61754680 Fax : 080 – 61754693E-mail:deandirectortodc@gmail.com
Website: www.theoxford.edu







### THE OXFORD DENTAL COLLEGE

(Recognized by the Govt. of Karnataka, Affiliated to Rajiv Gandhi University of Health Sciences, Karnataka & Delhi)

Bommanahalli, Hosur Road, Bangalore – 560 068.



Dr. Shoaib was Chosen as The Best Batsman (Male)



Dr. Sneha Was Chosen as The Best Batsman (Female)



THE OXFORD DENTAL COLLEGE (Recognized by the Govt. of Karnataka, Affiliated to Rajiv Gandhi University of Health Sciences, Karnataka & Dental Council of India, New Delhi) Bommanahalli, Hosur Road, Bangalore – 560 068.
Ph: 080-61754680 Fax : 080 – 61754693E-mail:deandirectortodc@gmail.com
Website: www.theoxford.edu

# **Volley-ball Court**





THE OXFORD DENTAL COLLEGE (Recognized by the Govt. of Karnataka, Affiliated to Rajiv Gandhi University of Health Sciences, Karnataka & Dental Cou