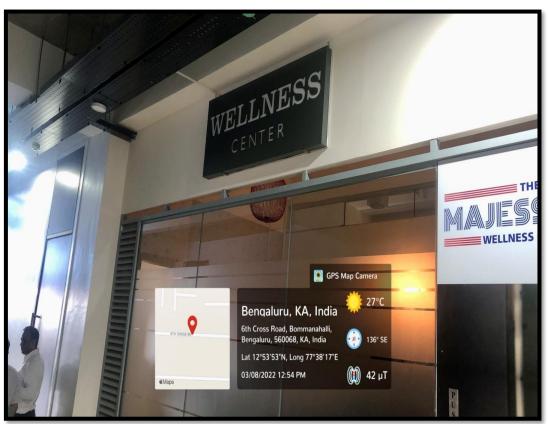

61754693E-mail:deandirectortodc@gmail.com

Website: www.theoxford.edu

# **Indoor Cricket Arena**







THE OXFORD DENTAL COLLEGE (Recognized by the Govt. of Karnataka, Affiliated to Rajiv Gandhi University of Health Sciences, Karnataka & Dental Council of India, New Delhi) Bommanahalli, Hosur Road, Bangalore - 560 068. Ph: 080-61754680 Fax : 080 – 61754693E-mail:deandirectortodc@gmail.com Website: www.theoxford.edu

# **Indoor Gymnasium**







# THE OXFORD DENTAL COLLEGE

(Recognized by the Govt. of Karnataka, Affiliated to Rajiv Gandhi University of Health Sciences, Karnataka & Dental Council of India, New Delhi)

Bommanahalli, Hosur Road, Bangalore – 560 068.

Ph: 080-61754680 Fax: 080 – 61754693E-mail:deandirectortodc@gmail.com

Website: www.theoxford.edu

# Wellness centre -SPA









# THE OXFORD DENTAL COLLEGE

(Recognized by the Govt. of Karnataka, Affiliated to Rajiv Gandhi University of Health Sciences, Karnataka & Pecognised by Dental Council of India, New Delhi)

Bommanahalli, Hosur Road, Bangalore – 560 068.
Ph: 080-61754680 Fax: 080 – 61754693E-mail:deandirectortodc@gmail.com Website: www.theoxford.edu

# **Outdoor Sports Facilities**

| SL. No. | Facility          | Established | Space       |
|---------|-------------------|-------------|-------------|
| 1.      | Cricket Ground    | 1994        | 250 Sq. Ft. |
| 2.      | Volley-ball Court | 1994        | 60 Sq. Ft.  |
| 3.      | Throw-ball Court  | 1994        | 60 Sq. Ft.  |
| 4.      | Kabaddi Court     | 1994        | 60 Sq. Ft.  |
| 5.      | Football Ground   | 1994        | 60 Sq. Ft.  |

The Ox