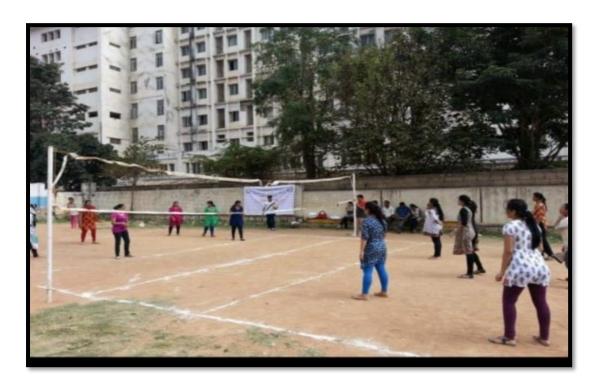

# **Volley-ball Court**

THE OXFORD DENTAL COLLEGE (Recognized by the Govt. of Karnataka, Affiliated to Rajiv Gandhi University of Health Sciences, Karnataka & Dental Council of India, New Delhi) Bommanahalli, Hosur Road, Bangalore – 560 068.
Ph: 080-61754680 Fax : 080 – 61754693E-mail:deandirectortodc@gmail.com
Website: www.theoxford.edu