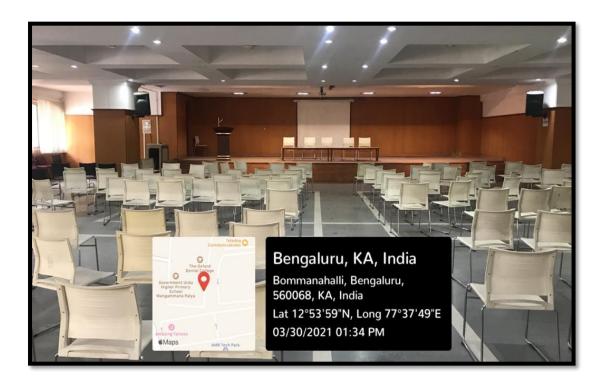

# Facilities available in Indoor Auditorium

| SI. No. | Particulars           | Quantity  |
|---------|-----------------------|-----------|
| 1.      | Seating Capacity      | 200       |
| 2.      | Backdrop Screen       | Available |
| 3.      | LED lights            | 50        |
| 4.      | Flash lights          | 6         |
| 5.      | Focus light           | 4         |
| 6.      | Ceiling lights        | 60        |
| 7.      | Speakers              | 2         |
| 8.      | Amplifier             | 1         |
| 9.      | Stabilizer            | 1         |
| 10.     | Projector             | 1         |
| 11.     | Audio/cassette player | 1         |
| 12.     | Wall Fan              | 16        |
| 13.     | Ceiling fan           | 4         |
| 14.     | Wal mounting fans     | 6         |
| 15.     | Podium microphone     | 1         |
| 16.     | Cord microphone       | 2         |
| 17.     | Ahuja amplifier       | 1         |
| 18.     | Podium mike           | 1         |
| 19.     | Yamaha mixer          | 8         |
| 20.     | LCD projector         | 1         |
| 21.     | Cordless mike         | 1         |
| 22.     | Cord mike             | 1         |
| 23.     | Speakers              | 4         |
| 24.     | Dressing room         | 2         |
| 25.     | Gents' toilet         | 1         |
| 26.     | Ladies' toilet        | 1         |