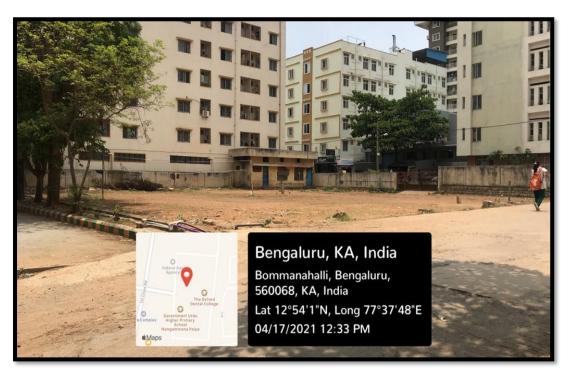

| 60 Sq. Ft.  |
| 4.      | Kabaddi Court     | 1994        | 60 Sq. Ft.  |
| 5.      | Football Ground   | 1994        | 60 Sq. Ft.  |

The Oxford Dental College, Bommnahalli Hosur Road Bengaluru - 560 068



THE OXFORD DENTAL COLLEGE (Recognized by the Govt. of Karnataka, Affiliated to Rajiv Gandhi University of Health Sciences, Karnataka & Dental Council of India, New Delhi) Bommanahalli, Hosur Road, Bangalore - 560 068. Ph: 080-61754680 Fax : 080 – 61754693E-mail:deandirectortodc@gmail.com Website: www.theoxford.edu

# **Cricket Ground**







# THE OXFORD DENTAL COLLEGE

(Recognized by the Govt. of Karnataka, Affiliated to Rajiv Gandhi University of Health Sciences, Karnataka & Mercognised by Dental Council of India, New Delhi) Bommanahalli, Hosur Road, Bangalore – 560 068.







THE OXFORD DENTAL COLLEGE (Recognized by the Govt. of Karnataka, Affiliated to Rajiv Gandhi University of Health Sciences, Karnataka & Dental Council of India, New Delhi) Bommanahalli, Hosur Road, Bangalore - 560 068.







### THE OXFORD DENTAL COLLEGE

(Recognized by the Govt. of Karnataka, Affiliated to Rajiv Gandhi University of Health Sciences, Karnataka & Ecognised by Dental Council of India, New Delhi) Bommanahalli, Hosur Road, Bangalore – 560 068.







THE OXFORD DENTAL COLLEGE
(Recognized by the Govt. of Karnataka, Affiliated to Rajiv Gandhi University of Health Sciences, Karnataka & Dental Council of India, New Delhi) Bommanahalli, Hosur Road, Bangalore – 560 068.
Ph: 080-61754680 Fax : 080 – 61754693E-mail:deandirectortodc@gmail.com
Website: www.theoxford.edu







### T