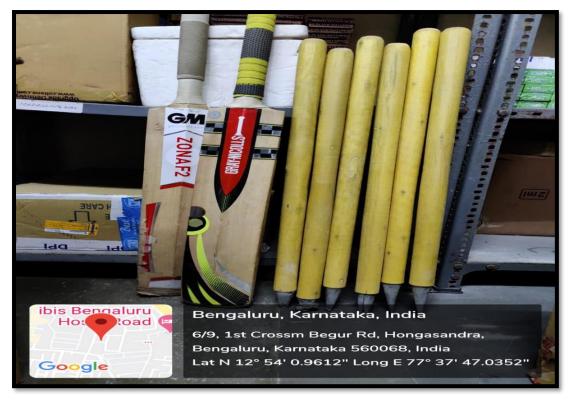

# **Indoor Cricket Arena**

THE OXFORD DENTAL COLLEGE (Recognized by the Govt. of Karnataka, Affiliated to Rajiv Gandhi University of Health Sciences, Karnataka & Dental Council of India, New Delhi) Bommanahalli, Hosur Road, Bangalore - 560 068. Ph: 080-61754680 Fax : 080 – 61754693E-mail:deandirectortodc@gmail.com Website: www.theoxford.edu